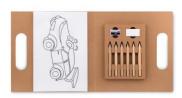

## Item description

Children colouring set with 30 colouring sheets. Includes 6 colouring pencils, sharpener and eraser.