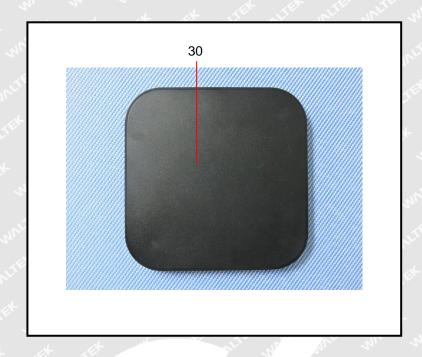

water extraction solution is greater than 0.13ug/cm<sup>2</sup>.

Information on storage conditions and production date of the tested sample is unavailable and thus Cr<sup>6+</sup> results represent status of the sample at the time of testing.

- (9) \* = According to the declaration from client, the source of lead in test sample could be from the glass or ceramic material of that electronic component which is exempted by Directive 2011/65/EU.
- (10) The testing standard "IEC62321-7-2:2017" does not been accredited by CNAS.
- (11)As per client's requirement, all results of specimen are extracted from report No. WTF17F1298852A1C.

Reference No.: WTF17F1298862C



#### **Measurement Flowchart:**



Page 7 of 12

### Sample Photo:







# W

## Photograph of parts tested:























===== End of Report =====