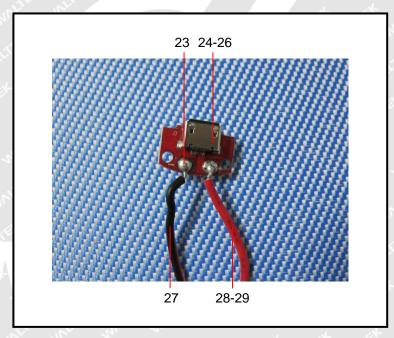

ing water extraction solution is greater than 0.13ug/cm<sup>2</sup>.

Information on storage conditions and production date of the tested sample is unavailable and thus Cr<sup>6+</sup> results represent status of the sample at the time of testing.

- (9) \* = According to the declaration from client, the source of lead in test sample could be from the glass or ceramic material of that electronic component which is exempted by Directive 2011/65/EU.
- (10) The testing standard "IEC62321-7-2:2017" does not been accredited by CNAS.
- (11)As per client's requirement, all results of specimen are extracted from report No. WTF17F1298852A1C.

Reference No.: WTF17F1298862C



#### **Measurement Flowchart:**



Page 7 of 12

### Sample Photo:







# W

## Photograph of parts tested:























===== End of Report =====