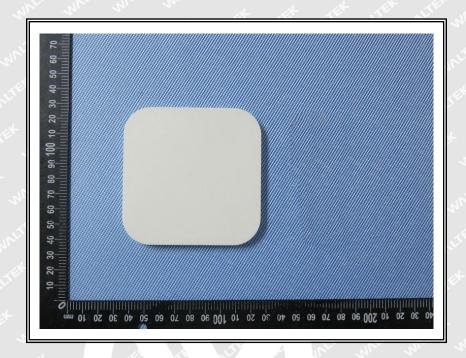

up>6+</sup> coating, the detected concentration in boiling water extraction solution is greater than 0.13ug/cm<sup>2</sup>.

Information on storage conditions and production date of the tested sample is unavailable and thus Cr<sup>6+</sup> results represent status of the sample at the time of testing.

- (9) \* = According to the declaration from client, the source of lead in test sample could be from the glass or ceramic material of that electronic component which is exempted by Directive 2011/65/EU.
- (10) The testing standard "IEC62321-7-2:2017" does not been accredited by CNAS.
- (11)As per client's requirement, all results of specimen are extracted from report No. WTF17F1298852A1C.

Reference No.: WTF17F1298862C



#### **Measurement Flowchart:**



Page 7 of 12

### Sample Photo:







# W

## Photograph of parts tested:























===== End of Report =====