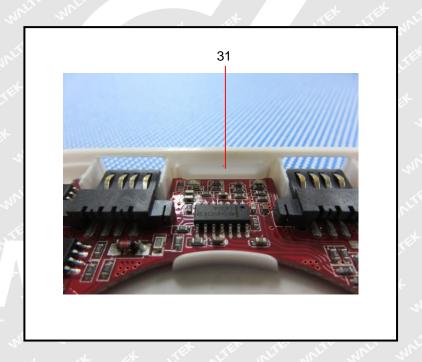

ter extraction solution is greater than 0.13ug/cm<sup>2</sup>.

Information on storage conditions and production date of the tested sample is unavailable and thus Cr<sup>6+</sup> results represent status of the sample at the time of testing.

- (9) \* = According to the declaration from client, the source of lead in test sample could be from the glass or ceramic material of that electronic component which is exempted by Directive 2011/65/EU.
- (10) The testing standard "IEC62321-7-2:2017" does not been accredited by CNAS.
- (11)As per client's requirement, all results of specimen are extracted from report No. WTF17F1298852A1C.

Reference No.: WTF17F1298862C



#### **Measurement Flowchart:**



Page 7 of 12

### Sample Photo:







# W

## Photograph of parts tested:























===== End of Report =====