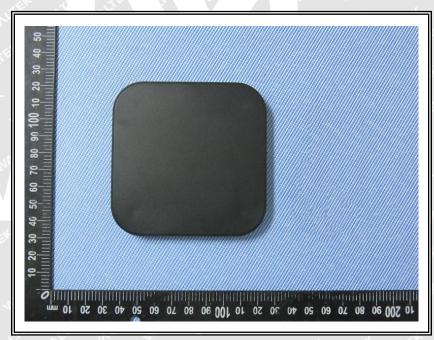

>6+</sup> coating, the detected concentration in boiling water extraction solution is greater than 0.13ug/cm<sup>2</sup>.

Information on storage conditions and production date of the tested sample is unavailable and thus Cr<sup>6+</sup> results represent status of the sample at the time of testing.

- (9) \* = According to the declaration from client, the source of lead in test sample could be from the glass or ceramic material of that electronic component which is exempted by Directive 2011/65/EU.
- (10) The testing standard "IEC62321-7-2:2017" does not been accredited by CNAS.
- (11)As per client's requirement, all results of specimen are extracted from report No. WTF17F1298852A1C.

Reference No.: WTF17F1298862C



#### **Measurement Flowchart:**



Page 7 of 12

### Sample Photo:







# W

## Photograph of parts tested:























===== End of Report =====