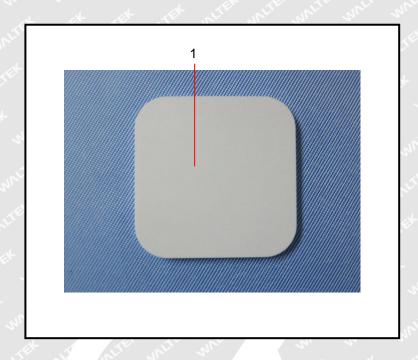

ration in boiling water extraction solution is greater than 0.13ug/cm<sup>2</sup>.

Information on storage conditions and production date of the tested sample is unavailable and thus Cr<sup>6+</sup> results represent status of the sample at the time of testing.

- (9) \* = According to the declaration from client, the source of lead in test sample could be from the glass or ceramic material of that electronic component which is exempted by Directive 2011/65/EU.
- (10) The testing standard "IEC62321-7-2:2017" does not been accredited by CNAS.
- (11)As per client's requirement, all results of specimen are extracted from report No. WTF17F1298852A1C.

Reference No.: WTF17F1298862C



#### **Measurement Flowchart:**



Page 7 of 12

### Sample Photo:







# W

## Photograph of parts tested:























===== End of Report =====