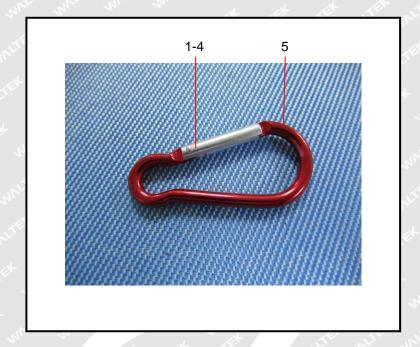

/Negative.

Boiling water extraction:

Negative = Absence of Cr<sup>6+</sup> coating, the detected concentration in boiling water extraction solution is less than 0.10ug/cm<sup>2</sup>.

Positive = Presence of Cr<sup>6+</sup> coating, the detected concentration in boiling water extraction solution is greater than 0.13ug/cm<sup>2</sup>.

Information on storage conditions and production date of the tested sample is unavailable and thus Cr<sup>6+</sup> results represent status of the sample at the time of testing.

(9) The testing standard "IEC 62321-7-2:2017" does not been accredited by CNAS.

Page 7 of 12

Reference No.: WTF18F08121598A1C



## **Measurement Flowchart:**



# Sample Photo:





# A STATE OF THE SECOND STAT

Reference No.: WTF18F08121598A1C

# Photograph of parts tested:

























===== End of Report =====