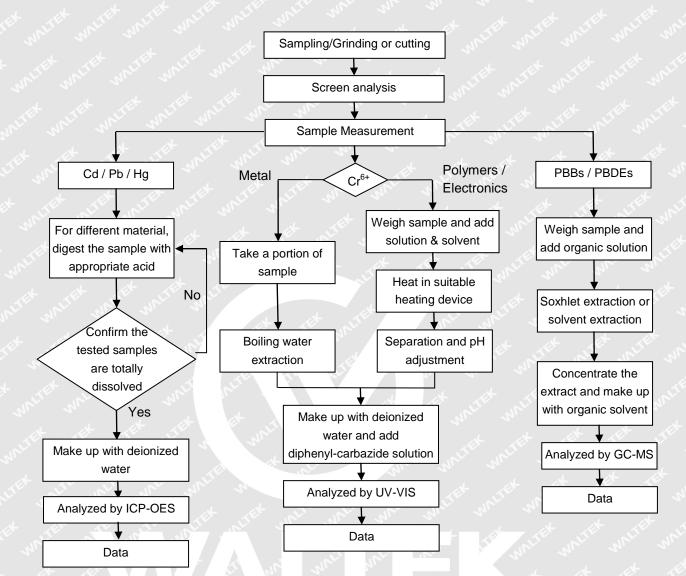

and mechanical sample preparation

2) With Reference to IEC 62321-3-1:2013, screening - Lead, mercury, cadmium, total chromium and total bromine by X-ray fluorescence

spectrometry

3) With reference to IEC 62321-4:2013, determination of Mercury by

**ICP-OES** 

4) With reference to IEC 62321-5:2013, determination of Lead and

Cadmium by ICP-OES

5) With reference to IEC 62321-7-2:2017 and IEC 62321-7-1:2015,

determination of Hexavalent Chromium by UV-Vis

6) With reference to IEC 62321-6:2015, determination of PBBs and PBDEs by GC-MS

Test Conclusion..... Based on the performed tests on the submitted samples, the results

comply with the RoHS Directive 2011/65/EU