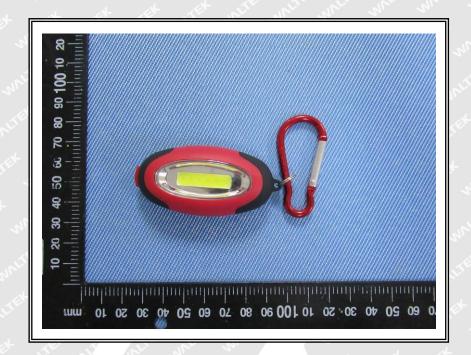

p>6+</sup> on metal sample by boiling water extraction test method, and result is shown as Positive/Negative.

Boiling water extraction:

Negative = Absence of Cr<sup>6+</sup> coating, the detected concentration in boiling water extraction solution is less than 0.10ug/cm<sup>2</sup>.

Positive = Presence of Cr<sup>6+</sup> coating, the detected concentration in boiling water extraction solution is greater than 0.13ug/cm<sup>2</sup>.

Information on storage conditions and production date of the tested sample is unavailable and thus Cr<sup>6+</sup> results represent status of the sample at the time of testing.

(9) The testing standard "IEC 62321-7-2:2017" does not been accredited by CNAS.

Page 7 of 12

Reference No.: WTF18F08121598A1C



## **Measurement Flowchart:**



# Sample Photo:





# A STATE OF THE SECOND STAT

Reference No.: WTF18F08121598A1C

# Photograph of parts tested:

























===== End of Report =====