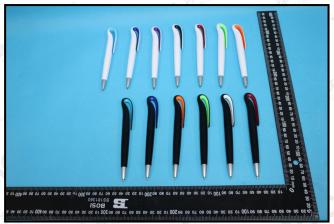

4 | Blue ink                      |

### **Test Flow Chart**



As client's request, the Cadmium content test result(s) of this report No. A001R20170223029S1 are copied from the Cadmium content test result(s) of report No.A001R20160809005.

This report is to supersede the report with No.: A001R20170223029 dated on Mar.01, 2017.

The results spowford this jest report refer only to the sample(s) tested unless otherwise stated and the sample(s) are retained for 30 days only. The document is issued by AGC, this document cannot be reproduced except in full with our prior written permission. The more details and the authenticity of the report will be confirmed at http://www.agc-gett.com.

No.16 C



**Report No.: A001R20170223029S1** Date: Apr. 14, 2017 Page 6 of 6

### The photo of the sample





### A001R20170223029S1

AGC authenticate the photo on original report only \*\*\* End of Report\*\*\*

The results showned this jest report refer only to the sample(s) tested unless otherwise stated and the sample(s) are retained for 30 days only. The document is issued by AGC, this document cannot be reproduced except in full with our prior written permission. The more details and the authenticity of the report will be confirmed at attp://www.agc.gett.com.

Attestation of Global Compliance