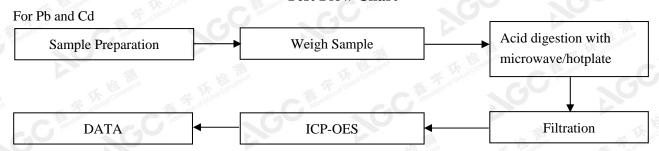

### **Test Flow Chart**

As client's request, the Cadmium content test result(s) of this report No. A001R20170223029S1 are copied from the Cadmium content test result(s) of report No.A001R20160809005.

This report is to supersede the report with No.: A001R20170223029 dated on Mar.01, 2017.