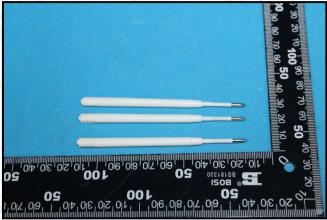

| Blue ink                      |

### **Test Flow Chart**



As client's request, the Cadmium content test result(s) of this report No. A001R20170223029S1 are copied from the Cadmium content test result(s) of report No.A001R20160809005.

This report is to supersede the report with No.: A001R20170223029 dated on Mar.01, 2017.

The results spowford this jest report refer only to the sample(s) tested unless otherwise stated and the sample(s) are retained for 30 days only. The document is issued by AGC, this document cannot be reproduced except in full with our prior written permission. The more details and the authenticity of the report will be confirmed at http://www.agc-gett.com.

No.16 C



**Report No.: A001R20170223029S1** Date: Apr. 14, 2017 Page 6 of 6

### The photo of the sample





### A001R20170223029S1

AGC authenticate the photo on original report only \*\*\* End of Report\*\*\*

The results showned this jest report refer only to the sample(s) tested unless otherwise stated and the sample(s) are retained for 30 days only. The document is issued by AGC, this document cannot be reproduced except in full with our prior written permission. The more details and the authenticity of the report will be confirmed at attp://www.agc.gett.com.

Attestation of Global Compliance