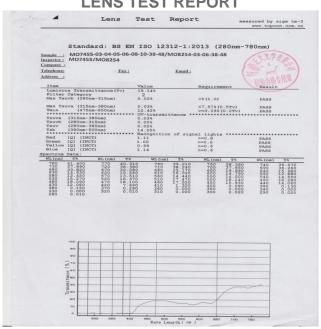

2312-1:2013

Council Directive 2016/425/EU (previous 89/686/EEC) of 9 March 2016 on the approximation of the laws of the Member States relating to personal protective equipment.

According to article 3 of council directive 2016/425/EU, by midocean imported PPE materials and articles are satisfy the basic health and safety requirements laid down in Annex II point 3.6.

The undersigned declares that the goods listed below or marked accordingly in the invoice and/or delivery are in conformity with council directive 2001/95/EC and Norm BS/EN/ISO 12312-1:2013. Item also have UV 400 protection, **Filter class 2 (EN12312-1)** and is not suitable to look into direct sunlight.

1) Item number MO7455-48



2) Description
Sunglasses with UV protection

Signature, 2019









#### LENS TEST REPORT



#### **FILTER CATEGORY**

| Filter<br>Category | Description                                                              | Usage                                                                                                                   | Symbol |
|--------------------|--------------------------------------------------------------------------|-------------------------------------------------------------------------------------------------------------------------|--------|
| 0                  | Light tint Sunglasses                                                    | Limited reduction of sunglare                                                                                           |        |
| 1                  | Light tint Sunglasses