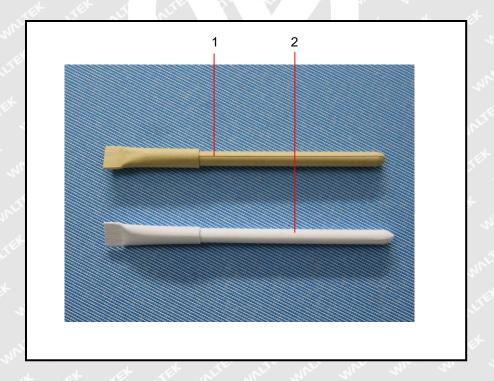

#### Photographs of parts tested:

===== End of Report =====

#### **Test Specimen Description:**

No.1: Beige paper No.2: White paper No.3: Blue ink

No.4: Transparent plastic refill

Waltek Services (Foshan) Co.,Ltd. http://www.waltek.com.cn