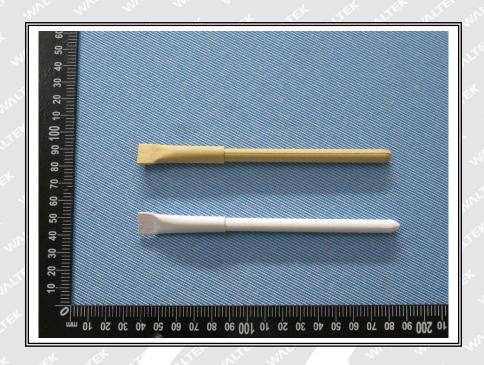

thod Detection Limit
- (4) Limit of Cadmium according to REACH regulation Annex XVII Item 23 (EC) No. 1907/2006 and the amendment No. 552/2009, No. 494/2011 and No. 835/2012 and (EU) 2016/217.

| Category                                      | Limit (mg/kg) |
|-----------------------------------------------|---------------|
| Wet paint                                     | 100           |
| Surface coating                               | 1000          |
| Plastic                                       | 100           |
| Metal parts of jewellery and hair accessories | 100           |

#### **Test Specimen Description:**

No.1: Beige paper No.2: White paper No.3: Blue ink

No.4: Transparent plastic refill

Waltek Services (Foshan) Co.,Ltd. http://www.waltek.com.cn

## W

#### Sample photo:



#### Photographs of parts tested:







===== End of Report =====

# EX JUNE OF THE THE TANK THE PARTY OF THE PAR